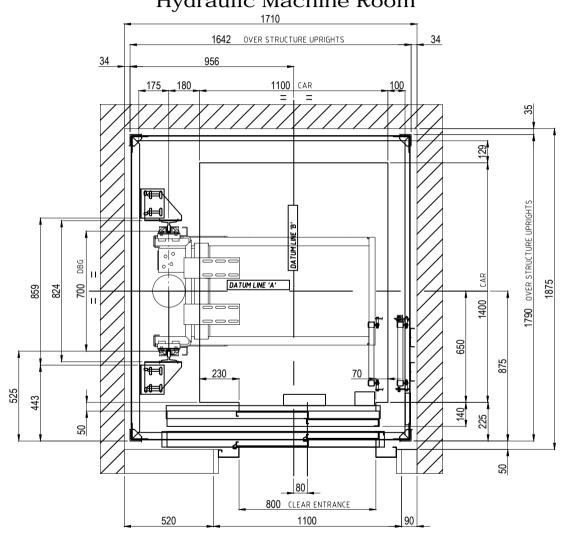

oors Hydraulic Machine Room



Waiver:

This data sheet is for guidance only and must not be used for proper working drawings. Please contact Stannah Lifts for particular details before proceeding. Owing to our policy of continual improvement we reserve the right to alter specifications and dimensions without prior notice



# 30kg) Stannah

## 8 Person (630kg) 2C 900 Doors Through Car Hydraulic Machine Room



Waiver:

This data sheet is for guidance only and must not be used for proper working drawings. Please contact Stannah Lifts for particular details before proceeding. Owing to our policy of continual improvement we reserve the right to alter specifications and dimensions without prior notice



# Stannah

### 8 Person (630kg) Structure Supported 2S 800 Doors Hydraulic Machine Room





# Stannah

### 8 Person (630kg) Structure Supported 2S 800 Doors Through Car Hydraulic Machine Room



Waiver

This data sheet is for guidance only and must not be used for proper working drawings. Please contact Stannah Lifts for particular details before proceeding. Owing to our policy of continual improvement we reserve the right to alter specifications and dimensions without prior notice



# Stannah

### 8 Person (630kg) Structure Supported 2S 900 Doors Hydraulic Machine Room





# Stannah

8 Person (630kg) Structure Supported 2S 900 Doors Through Car Hydraulic Machine Room





# Stannah

#### 8 Person (630kg) Structure Supported 2C 800 Doors Hydraulic Machine Room





# Stannah

### 8 Person (630kg) Structure Supported 2C 800 Doors Through Car Hydraulic Machine Room