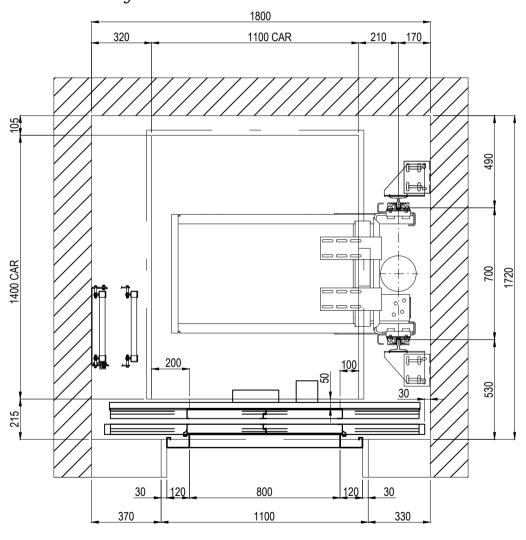

## 8 Person (630kg) 2S 900 Doors Hydraulic Machine Room

8 Person (630kg)

## 2S 900 Doors Through Car Hydraulic Machine Room

Waiver

This data sheet is for guidance only and must not be used for proper working drawings. Please contact Stannah Lifts for particular details before proceeding. Owing to our policy of continual improvement we reserve the right to alter specifications and dimensions without prior notice