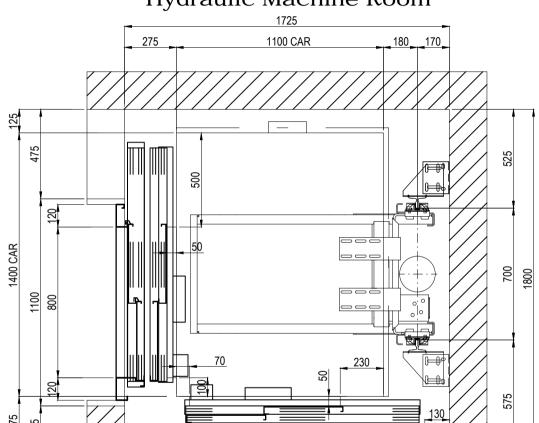

### 8 Person (630kg) Structure Supported 2S 800 Doors Hydraulic Machine Room

### 8 Person (630kg) Structure Supported 2S 800 Doors Through Car Hydraulic Machine Room

Waiver

This data sheet is for guidance only and must not be used for proper working drawings. Please contact Stannah Lifts for particular details before proceeding. Owing to our policy of continual improvement we reserve the right to alter specifications and dimensions without prior notice