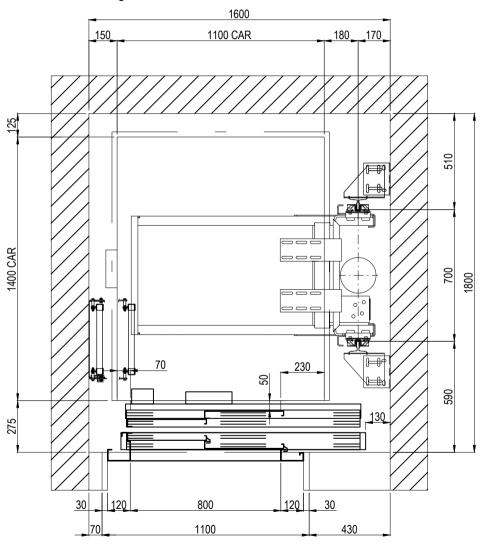

## 8 Person (630kg) 2S 800 Doors Hydraulic Machine Room

8 Person (630kg)

## 2S 800 Doors Through Car Hydraulic Machine Room