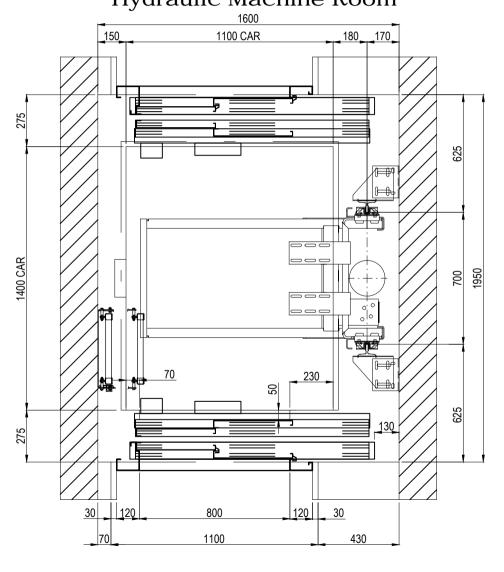

## 8 Person (630kg) 2S 900 Doors Hydraulic Machine Room

8 Person (630kg)

## 2S 900 Doors Through Car Hydraulic Machine Room

Waiver

This data sheet is for guidance only and must not be used for proper working drawings. Please contact Stannah Lifts for particular details before proceeding. Owing to our policy of continual improvement we reserve the right to alter specifications and dimensions without prior notice