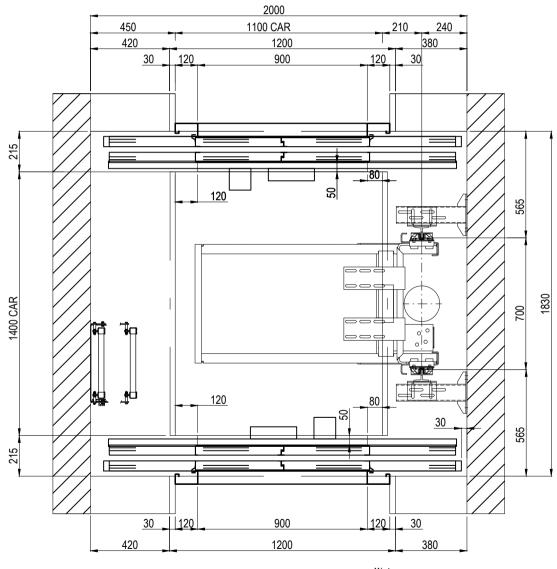

t is for guidance only and must not be used for proper working drawings. Please contact Stannah Lifts for particular details before proceeding. Owing to our policy of continual improvement we reserve the right to alter specifications and dimensions without prior notice



## 8 Person (630kg) 2C 800 Doors Through Car Hydraulic Machine Room







# Stannah

## 8 Person (630kg) 2C 900 Doors Hydraulic Machine Room



Waiver:

This data sheet is for guidance only and must not be used for proper working drawings. Please contact Stannah Lifts for particular details before proceeding. Owing to our policy of continual improvement we reserve the right to alter specifications and dimensions without prior notice



# 30kg) Stannah

## 8 Person (630kg) 2C 900 Doors Through Car Hydraulic Machine Room



Waiver:

This data sheet is for guidance only and must not be used for proper working drawings. Please contact Stannah Lifts for particular details before proceeding. Owing to our policy of continual improvement we reserve the right to alter specifications and dimensions without prior notice



# Stannah

### 8 Person (630kg) Structure Supported 2S 800 Doors Hydraulic Machine Room





# Stannah

### 8 Person (630kg) Structure Supported 2S 800 Doors Through Car Hydraulic Machine Room



Waiver

This data sheet is for guidance only and must not be used for proper working drawings. Please contact Stannah Lifts for particular details before proceeding. Owing to our policy of continual improvement we reserve the right to alter specifications and dimensions without prior notice



# Stannah