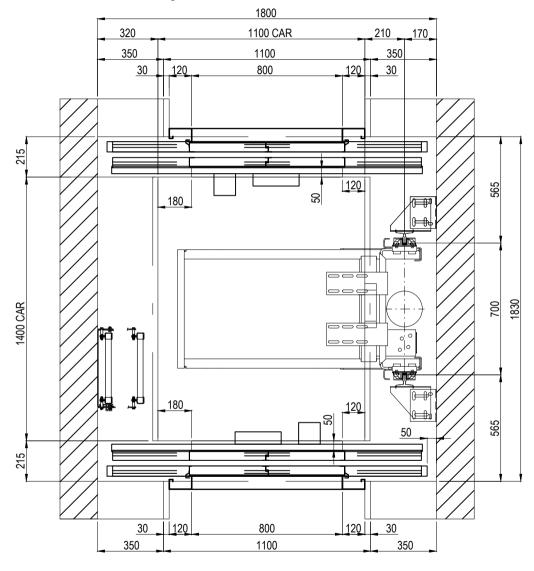

## 8 Person (630kg) 2S 900 Doors Adjacent Car Hydraulic Machine Room

Waiver:

This data sheet is for guidance only and must not be used for proper working drawings. Please contact Stannah Lifts for particular details before proceeding. Owing to our policy of continual improvement we reserve the right to alter specifications and dimensions without prior notice