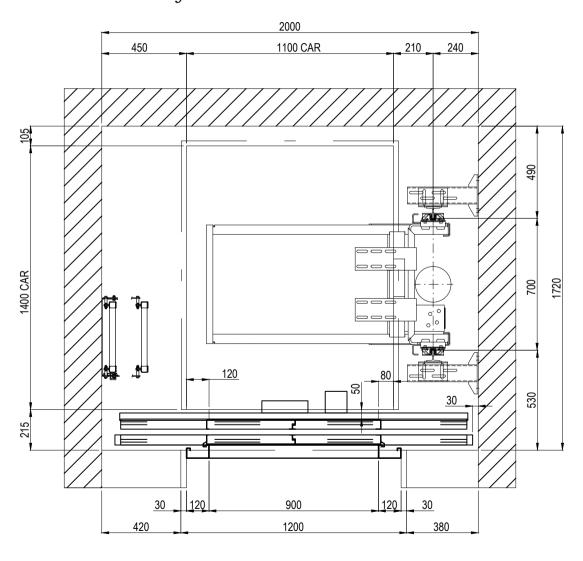

### 8 Person (630kg) 2C 800 Doors Hydraulic Machine Room

Waiver:

This data sheet is for guidance only and must not be used for proper working drawings. Please contact Stannah Lifts for particular details before proceeding. Owing to our policy of continual improvement we reserve the right to alter specifications and dimensions without prior notice