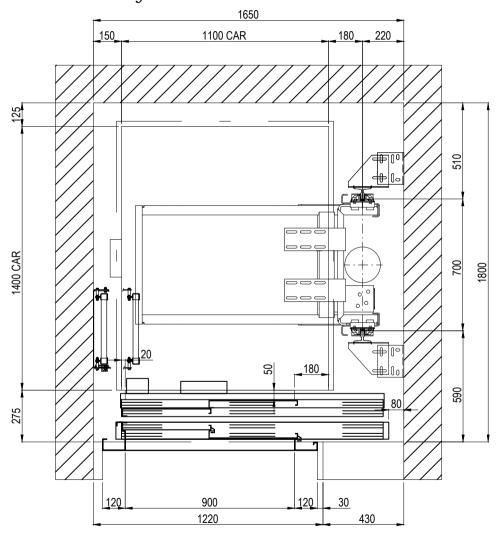

## 8 Person (630kg) 2S 800 Doors Hydraulic Machine Room







8 Person (630kg)

## 2S 800 Doors Through Car Hydraulic Machine Room



# Stannah

Waiver:

This data sheet is for guidance only and must not be used for proper working drawings. Please contact Stannah Lifts for particular details before proceeding. Owing to our policy of continual improvement we reserve the right to alter specifications and dimensions without prior notice



## 8 Person (630kg)

## 2S 800 Doors Adjacent Car Hydraulic Machine Room



800 1100



30

430

120



# Stannah

## 8 Person (630kg) 2S 900 Doors Hydraulic Machine Room





8 Person (630kg)

## 2S 900 Doors Through Car Hydraulic Machine Room





Waiver

This data sheet is for guidance only and must not be used for proper working drawings. Please contact Stannah Lifts for particular details before proceeding. Owing to our policy of continual improvement we reserve the right to alter specifications and dimensions without prior notice



# Stannah

## 8 Person (630kg) 2S 900 Doors Adjacent Car Hydraulic Machine Room



Waiver:

This data sheet is for guidance only and must not be used for proper working drawings. Please contact Stannah Lifts for particular details before proceeding. Owing to our policy of continual improvement we reserve the right to alter specifications and dimensions without prior notice



# Stannah

### 8 Person (630kg) 2C 800 Doors Hyd