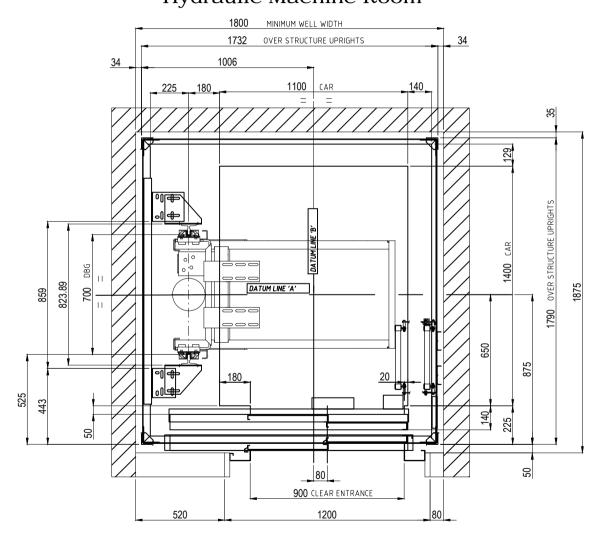

## 8 Person (630kg) 2S 800 Doors Hydraulic Machine Room

8 Person (630kg)

## 2S 800 Doors Through Car Hydraulic Machine Room