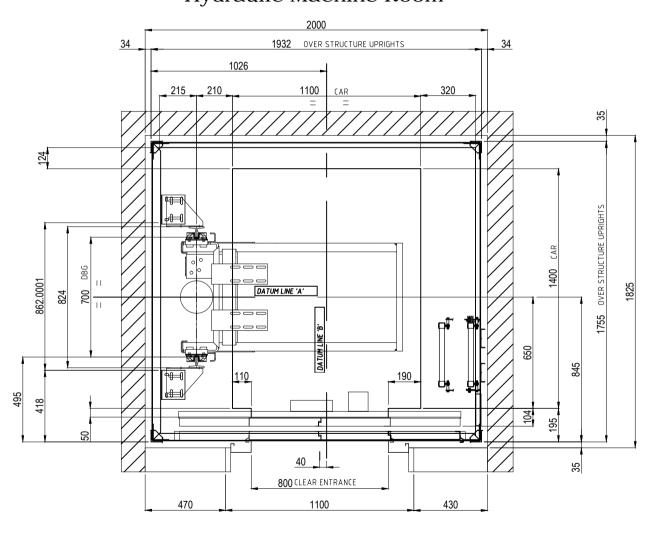

## 8 Person (630kg) 2S 900 Doors Hydraulic Machine Room

8 Person (630kg)

## 2S 900 Doors Through Car Hydraulic Machine Room

Waiver

This data sheet is for guidance only and must not be used for proper working drawings. Please contact Stannah Lifts for particular details before proceeding. Owing to our policy of continual improvement we reserve the right to alter specifications and dimensions without prior notice