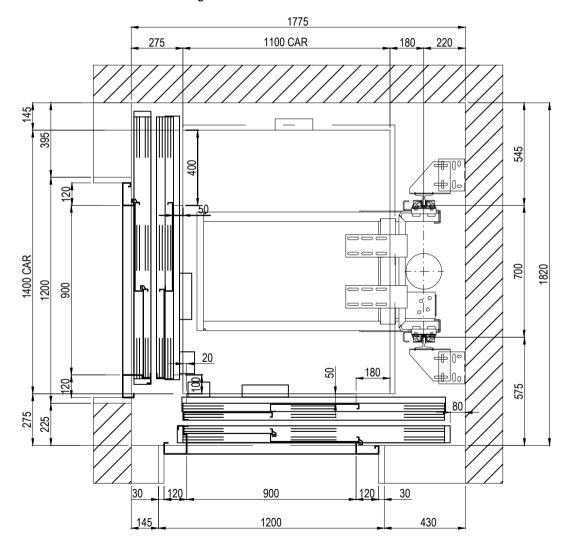

## 8 Person (630kg)

## 2S 800 Doors Adjacent Car Hydraulic Machine Room

800 1100

30

430

120