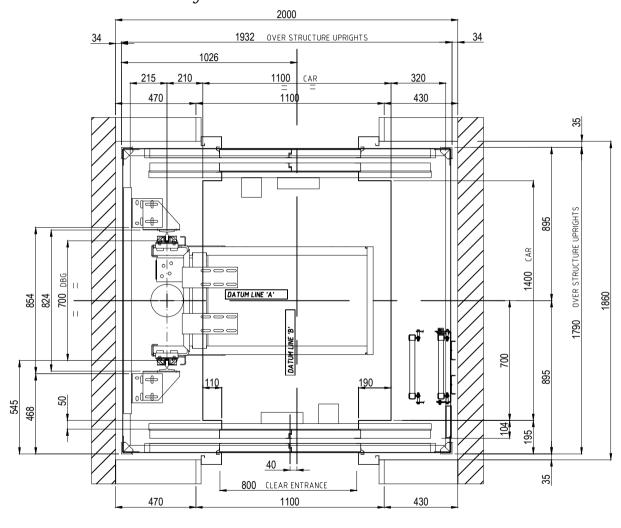

## 2S 900 Doors Through Car Hydraulic Machine Room

Waiver

This data sheet is for guidance only and must not be used for proper working drawings. Please contact Stannah Lifts for particular details before proceeding. Owing to our policy of continual improvement we reserve the right to alter specifications and dimensions without prior notice