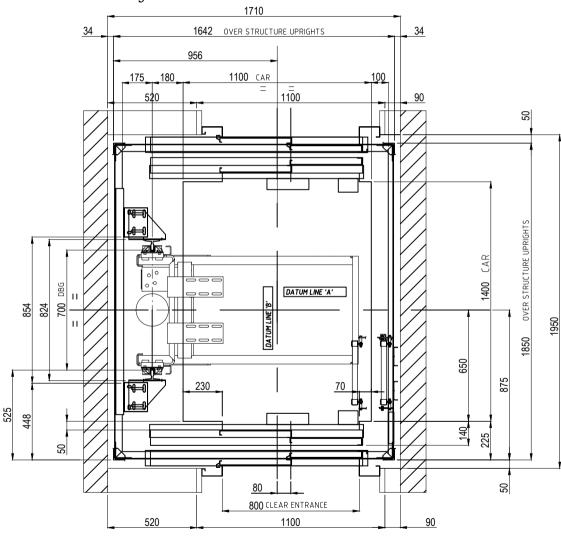

### 8 Person (630kg) Structure Supported 2C 800 Doors Through Car Hydraulic Machine Room