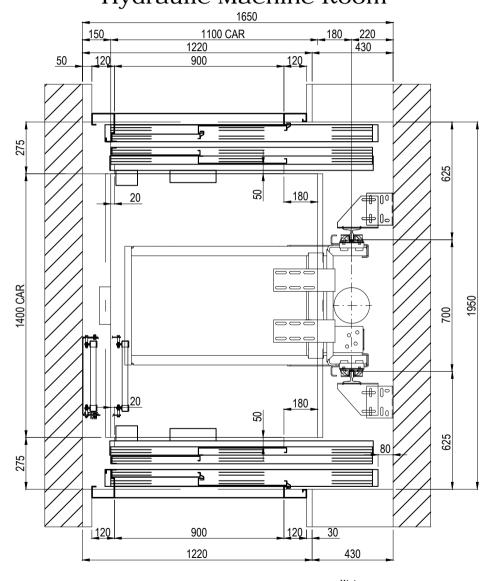

## 8 Person (630kg) 2S 800 Doors Hydraulic Machine Room

8 Person (630kg)

## 2S 800 Doors Through Car Hydraulic Machine Room