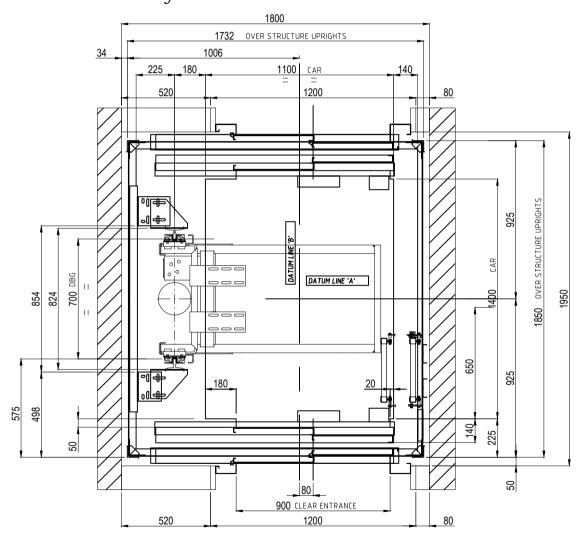

ur policy of continual improvement we reserve the right to alter specifications and dimensions without prior notice



# Stannah

### 8 Person (630kg) Structure Supported 2S 800 Doors Hydraulic Machine Room





# Stannah

### 8 Person (630kg) Structure Supported 2S 800 Doors Through Car Hydraulic Machine Room



Waiver

This data sheet is for guidance only and must not be used for proper working drawings. Please contact Stannah Lifts for particular details before proceeding. Owing to our policy of continual improvement we reserve the right to alter specifications and dimensions without prior notice



# Stannah

### 8 Person (630kg) Structure Supported 2S 900 Doors Hydraulic Machine Room





# Stannah

8 Person (630kg) Structure Supported 2S 900 Doors Through Car Hydraulic Machine Room





# Stannah

#### 8 Person (630kg) Structure Supported 2C 800 Doors Hydraulic Machine Room





# Stannah

### 8 Person (630kg) Structure Supported 2C 800 Doors Through Car Hydraulic Machine Room